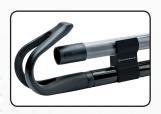

## Powerful illumination of the entire engine bay

The BONNET LIGHT provides you with an extremely bright and

Supplied with an adjustable telescopic holder with soft-padded hook ends providing a firm and scratch-free grip on the vehicle. The holder is compact and takes up less space in storage.