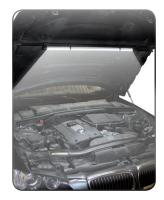

## Powerful illumination of the entire engine bay

The BONNET LIGHT provides you with an extremely bright and

Supplied with an adjustable telescopic holder with soft-padded hook ends providing a firm and scratch-free grip on the vehicle. The holder is compact and takes up less space in storage.

LINE LIGHT BONNET C+R is made in Denmark.

powerful illumination of the entire engine bay.

Additional accessories available to position the lamp all places on or beneath the car.