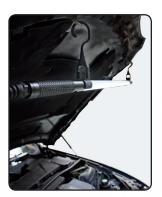

## Powerful illumination of the entire engine bay

The BONNET LIGHT provides you with an extremely bright and

Supplied with an adjustable telescopic holder with soft-padded hook ends providing a firm and scratch-free grip on the vehicle. The holder is compact and takes up less space in storage.

Without cable the bonnet light might also be used as a large inspection lamp. Inside the cabin the BONNET LIGHT may also be used as work light either mounted by the telescopic holder or mounted onto the windscreen by the flexible arm with suction cup.