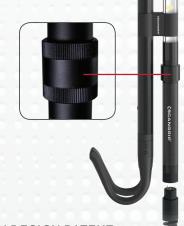

## Powerful illumination of the entire engine bay

The BONNET LIGHT provides you with an extremely bright and

Supplied with an adjustable telescopic holder with soft-padded hook ends providing a firm and scratch-free grip on the vehicle. The holder is compact and takes up less space in storage.

5m cord

3.7V/5200mAh Li-ion

Ø25x1017mm

IK07

IP65

**EU DESIGN PATENT** No 4070035.

LINE LIGHT BONNET C+R

Item no. 03.5240